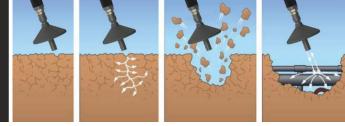

## AIR-EX 2.0 TYPE 1 KIT

**Debris Cone** P# VXP-031

18" Debris Skirt P# VXP-512-01