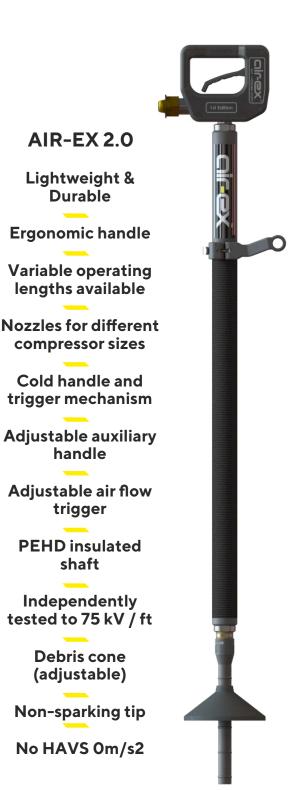

## AIR-EX 2.0

| Part No.*                  | TYPE 1<br>VX-AE-01                                         | TYPE 2<br>VX-AE-02 |
|----------------------------|------------------------------------------------------------|--------------------|
| Weight*                    | 2.9 kg (6.3 lbs)                                           | 4.15 kg (9.1 lbs)  |
| Length*                    | 1.180 m (46.5 in)                                          | 2.190 m (86.2 in)  |
| Shaft diameter             | 51mm ø (1.96 in)                                           |                    |
| H.A.V.S.                   | O m/s <sup>2</sup> - No vibration                          |                    |
| Claw Coupling**            | 3/4 in                                                     |                    |
| Compressor<br>Requirements | 72-116 psi (5-8 bar)<br>2.2m3/min - 4.5m3/min (80-160 cfm) |                    |
| Nozzle                     | Non-sparking                                               |                    |
| Test Voltage               | 75 kV per foot                                             |                    |
| IEEE 516-2021              | Compliant                                                  |                    |
| EN 61235                   | Com                                                        | pliant             |