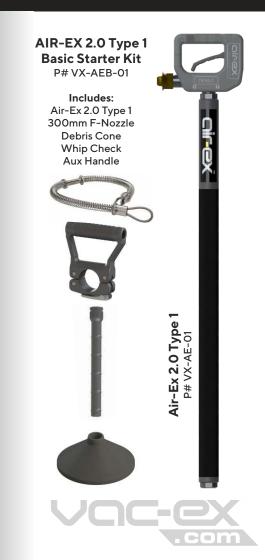

## AIR-EX 2.0 TYPE 1 KIT

**Debris Cone** P# VXP-031

18" Debris Skirt P# VXP-512-01