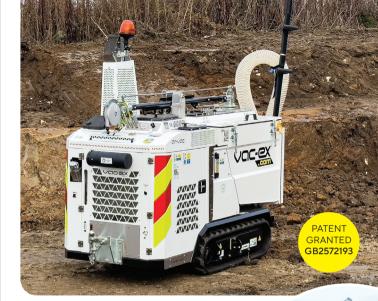

High tipping

3

Great power in the smallest of spaces.

The mini AIR-VAC<sup>®</sup> vacuum excavator is designed to offer a safe excavation option for tight access working environments.

- Narrow access working
- Remote controlled unit
- Easy to mobilise (<1.75 t)
- Quick and easy tipping
- Wet and dry

## **TECHNICAL DATA**

Width Height (top of exhaust) Height (at min. tipping) Height (at max. tipping) Debris Skip Capacity Hose inlet ø Vacuum Hydraulic PTO A 25 I / min @ 2175 psi Hydraulic PTO B : 50 I / min @ 2175 psi

Length : 2600 mm (102.36 in) : 1000 mm (39.37 in) 1950mm (76.77 in) 1800 mm (70.87 in) 2580 mm (101.57 in) Weight : 1750 kg (3858 lb) 0.2 m<sup>3</sup> (44 gal) 125 mm (5 in) Single Turbine (6.6 gpm @ 150 psi) : (13.2 gpm @ 150 bar)